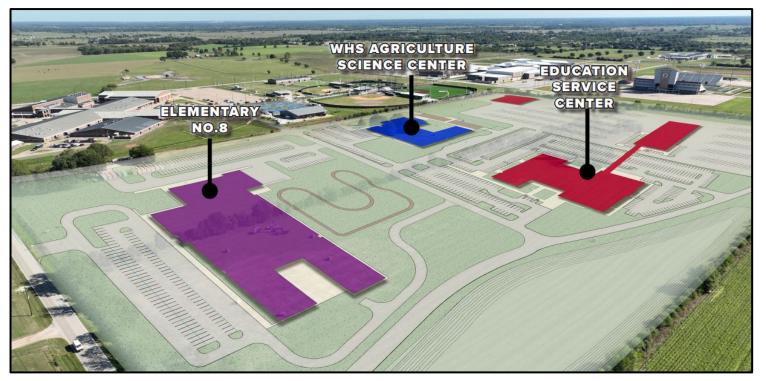

### BOND 2 EDUCATION SERVICE CENTER

- Sitework continues on the ESC-Transportation-Ag-Elementary #8 project.
- Stormwater lift station is installed at the detention pond.
- Underground plumbing is complete and slab pours have commenced.
- ESC slab has been completed.
- Steel erection has started on Elementary #8.
- Ag Science pad has been poured and steel arrived June 3rd.

### BOND 2 EDUCATION SERVICE CENTER

Site Layout

Aerial View - Southwest Corner

Lift Station

Elementary #8

ESC