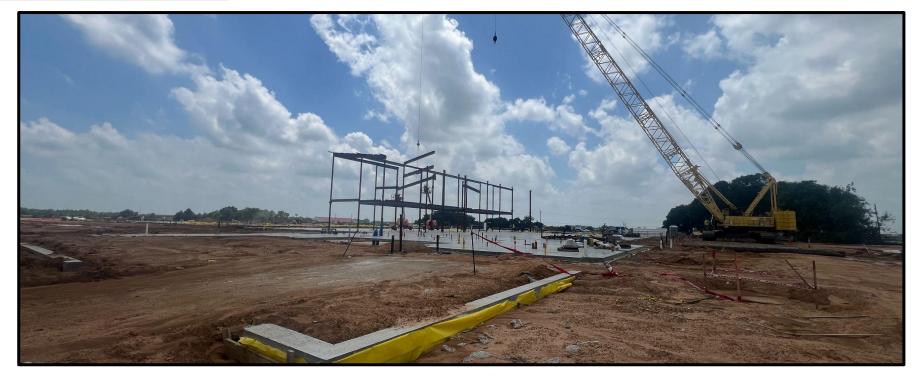

### BOND 2 EDUCATION SERVICE CENTER

- Sitework continues on the ESC-Transportation-Ag-Elementary #8 project.
- Stormwater lift station is installed at the detention pond.
- Underground plumbing is complete and slab pours have commenced.
- ESC slab has been completed.
- Steel erection has started on Elementary #8.
- Ag Science pad has been poured and steel arrived June 3rd.

### BOND 2 EDUCATION SERVICE CENTER

Site Layout

Aerial View - Southwest Corner

Lift Station

Elementary #8

ESC