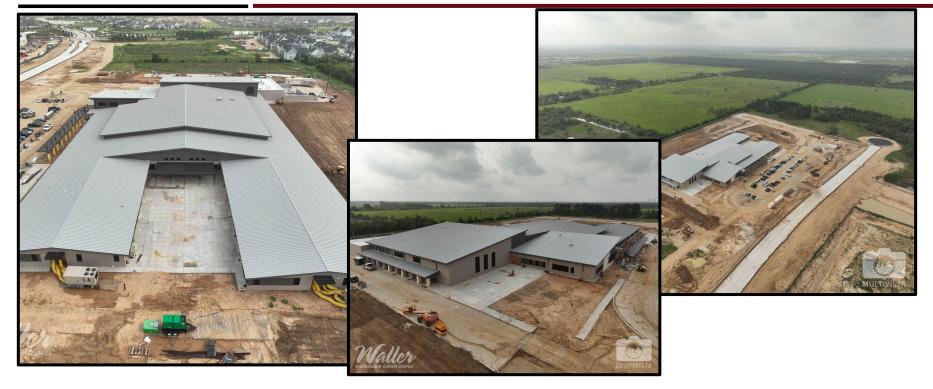

### BOND 2 EDUCATION SERVICE CENTER

- Sitework continues on the ESC-Transportation-Ag-Elementary #8 project.
- Stormwater lift station is installed at the detention pond.
- Underground plumbing is complete and slab pours have commenced.
- ESC slab has been completed.
- Steel erection has started on Elementary #8.
- Ag Science pad has been poured and steel arrived June 3rd.

### BOND 2 EDUCATION SERVICE CENTER

Site Layout

Aerial View - Southwest Corner

Lift Station

Elementary #8

ESC