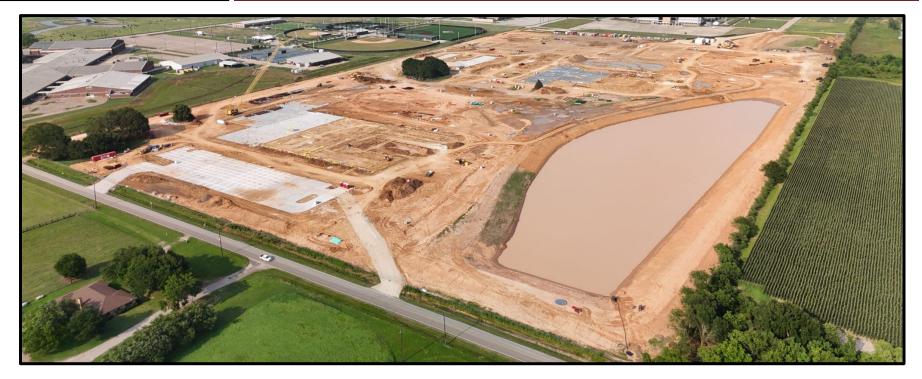

### BOND 2 EDUCATION SERVICE CENTER

- Sitework continues on the ESC-Transportation-Ag-Elementary #8 project.
- Stormwater lift station is installed at the detention pond.
- Underground plumbing is complete and slab pours have commenced.
- ESC slab has been completed.
- Steel erection has started on Elementary #8.
- Ag Science pad has been poured and steel arrived June 3rd.

### BOND 2 EDUCATION SERVICE CENTER

Site Layout

Aerial View - Southwest Corner

Lift Station

Elementary #8

ESC