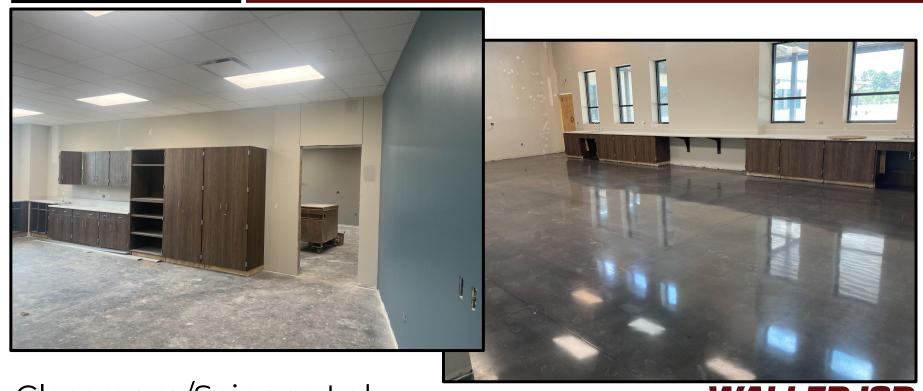

# LOWE & MCREAVY ELEMENTARY SCHOOLS

- Exterior paving is nearing completion.
- Fencing is starting.
- Storefront windows and doors are in being installed.
- Finish paint and carpet are in progress.
- Ceiling devices are being installed.
- Low voltage wiring is pulled and systems are being trimmed out.
- Epoxy floors are in progress.
- Food service equipment installations are ongoing.







#### **LOWE ELEMENTARY**



Front Entry and Canopy





#### **LOWE ELEMENTARY**



Exterior Roofing and Paving



#### **LOWE ELEMENTARY**



Kitchen

#### **LOWE ELEMENTARY**



Media Center

#### **LOWE ELEMENTARY**



Classroom and corridors





#### MCREAVY ELEMENTARY



Front Entry



#### **MCREAVY ELEMENTARY**



Exterior

#### **MCREAVY ELEMENTARY**



Kitchen

#### **MCREAVY ELEMENTARY**



Classroom/Science Lab

#### **MCREAVY ELEMENTARY**





Media Center

#### **MCREAVY ELEMENTARY**





Restrooms



DESIGN DEVELOPMENT







### BOND 2 EDUCATION SERVICE CENTER

- Sitework continues on the ESC-Transportation-Ag-Elementary #8 project.
- Stormwater lift station is installed at the detention pond.
- Underground plumbing is complete and slab pours have commenced.
- ESC slab has been completed.
- Steel erection has started on Elementary #8.
- Ag Science pad has been poured and steel arrived June 3rd.



### BOND 2 EDUCATION SERVICE CENTER



Site Layout







Aerial View - Southwest Corner







Lift Station







Elementary #8







ESC