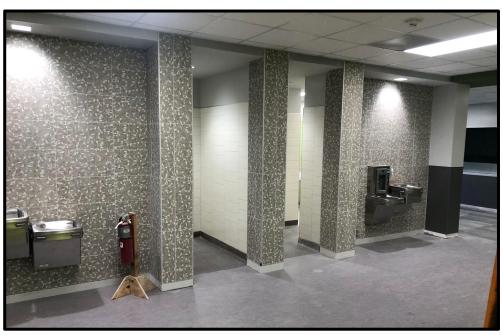

#### **WALLER JUNIOR HIGH**

Lobby and Entrance

Auditorium seating and flooring

Corridor and Restroom Tile

Classrooms

Front office and classroom hallways