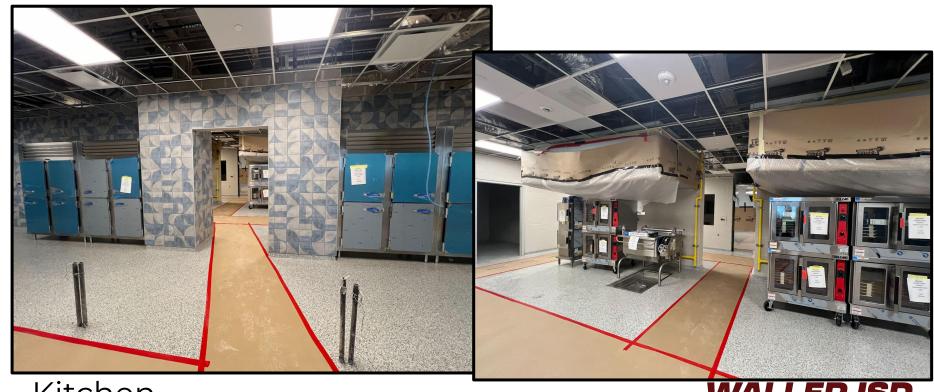

Art Classroom & Collaboration





# LOWE & MCREAVY ELEMENTARY SCHOOLS

- Exterior paving is nearing completion.
- Fencing is starting.
- Storefront windows and doors are in being installed.
- Finish paint and carpet are in progress.
- Ceiling devices are being installed.
- Low voltage wiring is pulled and systems are being trimmed out.
- Epoxy floors are in progress.
- Food service equipment installations are ongoing.







#### **LOWE ELEMENTARY**



Front Entry and Canopy





#### **LOWE ELEMENTARY**



Exterior Roofing and Paving



#### **LOWE ELEMENTARY**



Kitchen

#### **LOWE ELEMENTARY**



Media Center

#### **LOWE ELEMENTARY**



Classroom and corridors





#### MCREAVY ELEMENTARY



Front Entry



#### **MCREAVY ELEMENTARY**



Exterior

#### **MCREAVY ELEMENTARY**



Kitchen

#### **MCREAVY ELEMENTARY**



Classroom/Science Lab

#### **MCREAVY ELEMENTARY**





Media Center

#### **MCREAVY ELEMENTARY**





Restrooms



DESIGN DEVELOPMENT







### BOND 2 EDUCATION SERVICE CENTER

- Sitework continues on the ESC-Transportation-Ag-Elementary #8 project.
- Stormwater lift station is installed at the detention pond.
- Underground plumbing is complete and slab pours have commenced.
- ESC slab has been completed.
- Steel erection has started on Elementary #8.
- Ag Science pad has been poured and steel arrived June 3rd.



### BOND 2 EDUCATION SERVICE CENTER



Site Layout







Aerial View - Southwest Corner







Lift Station







Elementary #8







ESC