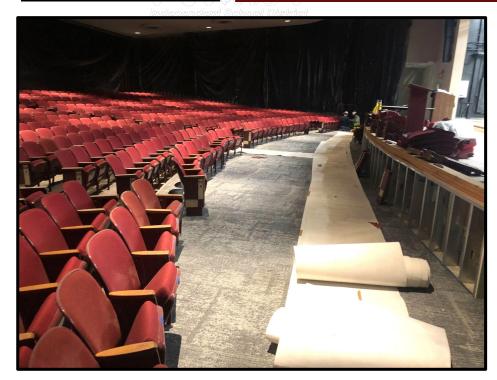

#### **WALLER JUNIOR HIGH**

Lobby and Entrance

Auditorium seating and flooring

Corridor and Restroom Tile

Classrooms

Front office and classroom hallways