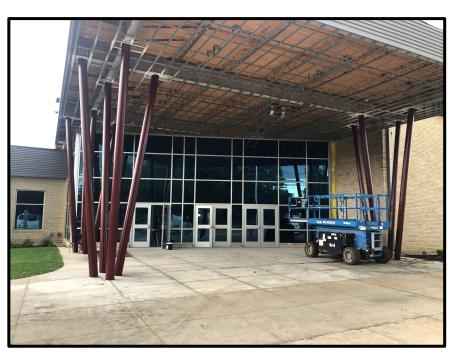

#### **WALLER JUNIOR HIGH**

Lobby and Entrance

Auditorium seating and flooring

Corridor and Restroom Tile

Classrooms

Front office and classroom hallways