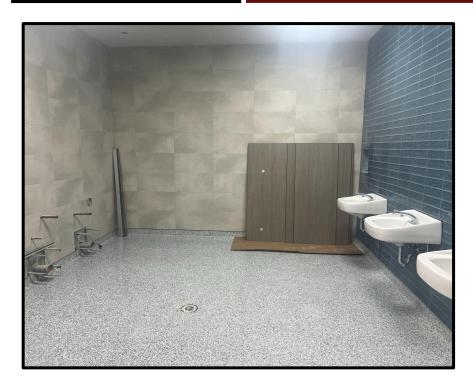

.
- Storefront windows and doors are in being installed.
- Finish paint and carpet are in progress.
- Ceiling devices are being installed.
- Low voltage wiring is pulled and systems are being trimmed out.
- Epoxy floors are in progress.
- Food service equipment installations are ongoing.







#### **LOWE ELEMENTARY**



Front Entry and Canopy





#### **LOWE ELEMENTARY**



Exterior Roofing and Paving



#### **LOWE ELEMENTARY**



Kitchen

#### **LOWE ELEMENTARY**



Media Center

#### **LOWE ELEMENTARY**



Classroom and corridors





#### MCREAVY ELEMENTARY



Front Entry



#### **MCREAVY ELEMENTARY**



Exterior

#### **MCREAVY ELEMENTARY**



Kitchen

#### **MCREAVY ELEMENTARY**



Classroom/Science Lab

#### **MCREAVY ELEMENTARY**





Media Center

#### **MCREAVY ELEMENTARY**





Restrooms



DESIGN DEVELOPMENT







### BOND 2 EDUCATION SERVICE CENTER

- Sitework continues on the ESC-Transportation-Ag-Elementary #8 project.
- Stormwater lift station is installed at the detention pond.
- Underground plumbing is complete and slab pours have commenced.
- ESC slab has been completed.
- Steel erection has started on Elementary #8.
- Ag Science pad has been poured and steel arrived June 3rd.



### BOND 2 EDUCATION SERVICE CENTER



Site Layout







Aerial View - Southwest Corner







Lift Station







Elementary #8







ESC