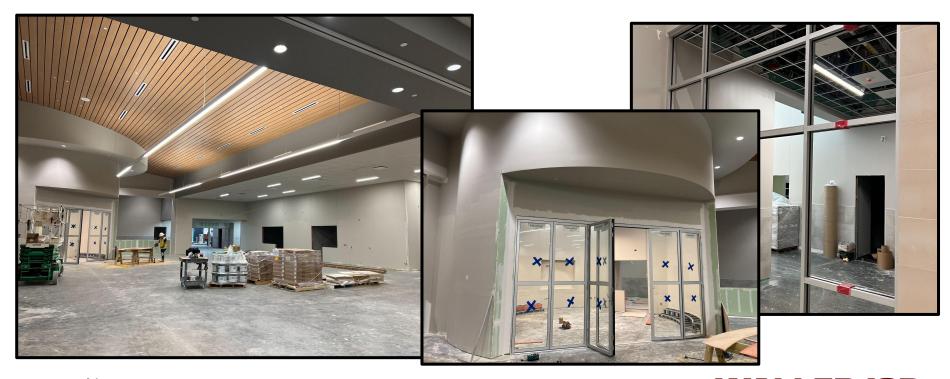

#### **WALLER JUNIOR HIGH**

Lobby and Entrance

Auditorium seating and flooring

Corridor and Restroom Tile

Classrooms

Front office and classroom hallways