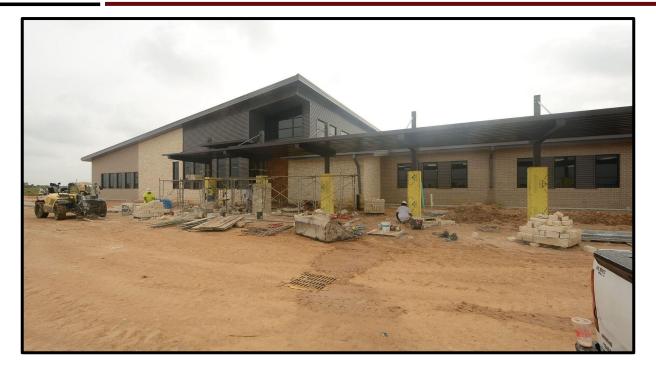

m hallways



#### **WALLER JUNIOR HIGH**





Collaboration area and science casework







Art Classroom & Collaboration





# LOWE & MCREAVY ELEMENTARY SCHOOLS

- Exterior paving is nearing completion.
- Fencing is starting.
- Storefront windows and doors are in being installed.
- Finish paint and carpet are in progress.
- Ceiling devices are being installed.
- Low voltage wiring is pulled and systems are being trimmed out.
- Epoxy floors are in progress.
- Food service equipment installations are ongoing.







#### **LOWE ELEMENTARY**



Front Entry and Canopy





#### **LOWE ELEMENTARY**



Exterior Roofing and Paving



#### **LOWE ELEMENTARY**



Kitchen

#### **LOWE ELEMENTARY**



Media Center

#### **LOWE ELEMENTARY**



Classroom and corridors





#### MCREAVY ELEMENTARY



Front Entry



#### **MCREAVY ELEMENTARY**



Exterior

#### **MCREAVY ELEMENTARY**



Kitchen

#### **MCREAVY ELEMENTARY**



Classroom/Science Lab

#### **MCREAVY ELEMENTARY**





Media Center

#### **MCREAVY ELEMENTARY**





Restrooms



DESIGN DEVELOPMENT







### BOND 2 EDUCATION SERVICE CENTER

- Sitework continues on the ESC-Transportation-Ag-Elementary #8 project.
- Stormwater lift station is installed at the detention pond.
- Underground plumbing is complete and slab pours have commenced.
- ESC slab has been completed.
- Steel erection has started on Elementary #8.
- Ag Science pad has been poured and steel arrived June 3rd.



### BOND 2 EDUCATION SERVICE CENTER



Site Layout







Aerial View - Southwest Corner







Lift Station







Elementary #8







ESC