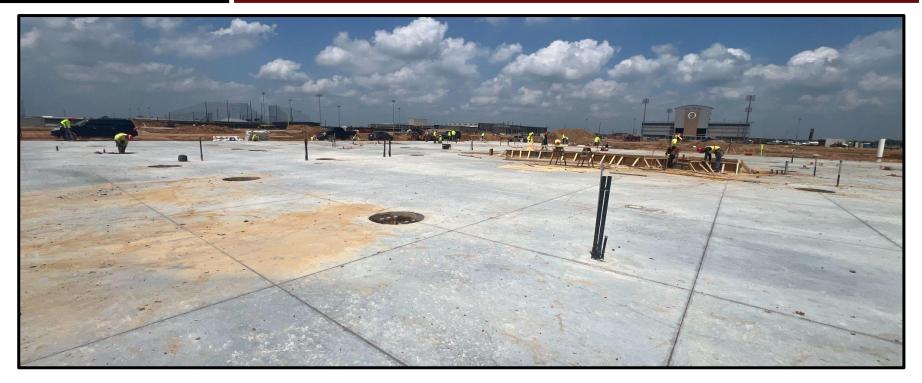

### BOND 2 EDUCATION SERVICE CENTER

- Sitework continues on the ESC-Transportation-Ag-Elementary #8 project.
- Stormwater lift station is installed at the detention pond.
- Underground plumbing is complete and slab pours have commenced.
- ESC slab has been completed.
- Steel erection has started on Elementary #8.
- Ag Science pad has been poured and steel arrived June 3rd.

### BOND 2 EDUCATION SERVICE CENTER

Site Layout

Aerial View - Southwest Corner

Lift Station

Elementary #8

ESC