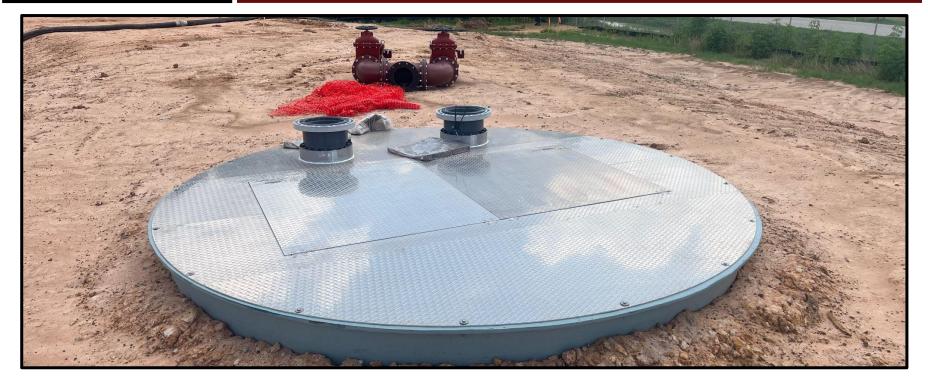

### BOND 2 EDUCATION SERVICE CENTER

- Sitework continues on the ESC-Transportation-Ag-Elementary #8 project.
- Stormwater lift station is installed at the detention pond.
- Underground plumbing is complete and slab pours have commenced.
- ESC slab has been completed.
- Steel erection has started on Elementary #8.
- Ag Science pad has been poured and steel arrived June 3rd.

### BOND 2 EDUCATION SERVICE CENTER

Site Layout

Aerial View - Southwest Corner

Lift Station

Elementary #8

ESC